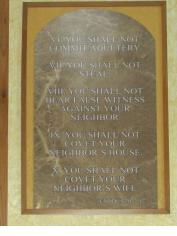

## **Prayers**

Please visit our sick and shut-ins: (Joyce Muzny, Bernadette Stangl, Helen Walden, Jane McGill and Rusty Carpenter).

New Ten Commandments can be found in Church