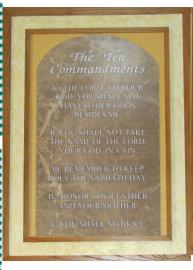

## **Prayers**

Please visit our sick and shut-ins: (Joyce Muzny, Bernadette Stangl, Helen Walden, Jane McGill and Rusty Carpenter).

New Ten Commandments can be found in Church